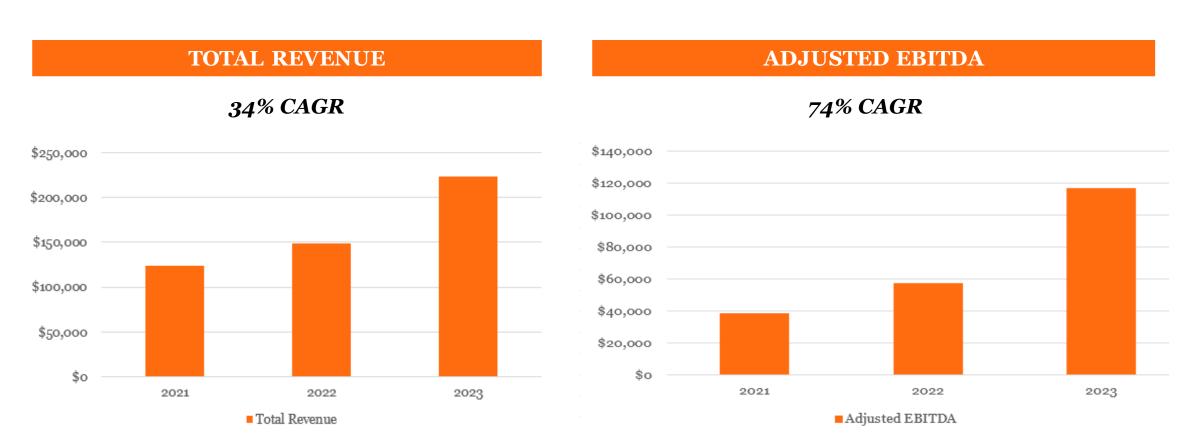

## Key 2023 figures

\$116.7m Adjusted EBITDA

52% Adjusted EBITDA margin

\$223.8m

Total revenue

\$56.7m

Total cash as of 12/31/2023 Millions

Direct and indirect users

## Financial progress

(amounts in thousands)

Multifaceted Growth Opportunity