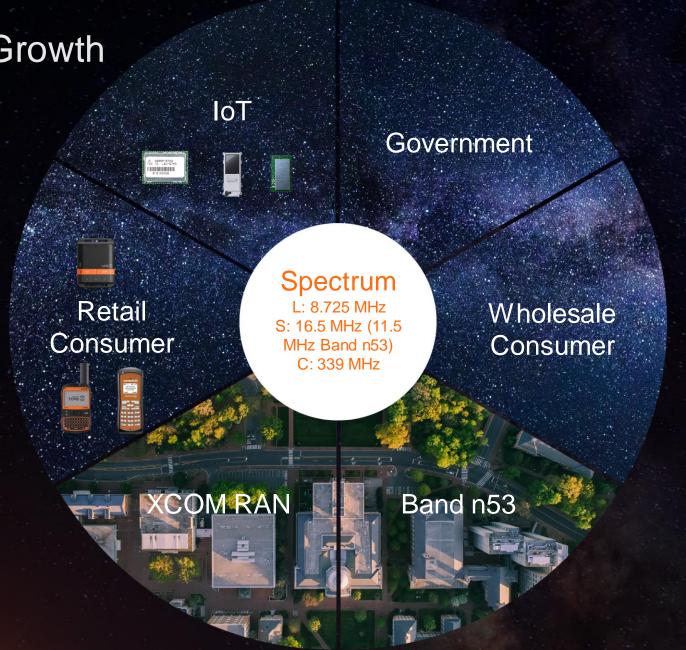

## Financial progress

(amounts in thousands)

Multifaceted Growth Opportunity

#### Licensed MSS Spectrum

*L-Band:* 8.725 MHz <sup>(1)</sup>

**S-Band:** 16.5 MHz

**C-Band:** 339 MHz

**Mobile Earth Devices** 

**Gateways** 

<sup>&</sup>lt;sup>(1)</sup> 0.95 MHz shared with Iridium Satellite Communications

## Terrestrial spectrum & technology

- Band n53 is a uniform and increasingly "borderless" spectrum resource.
- Band n53 offers users reliable connectivity for important and high-value use cases.
- Globalstar seeks to generate recurring revenue from its partners, including cable companies, legacy or upstart wireless carriers, system integrators, utilities and other infrastructure operators.
- Band n53 can be accessed through a growing device ecosystem including Qualcomm chipsets, Nokia radios and the iPhone.
- XCOM RAN allows Band n53 to offer the capacity of a 40+ MHz channel