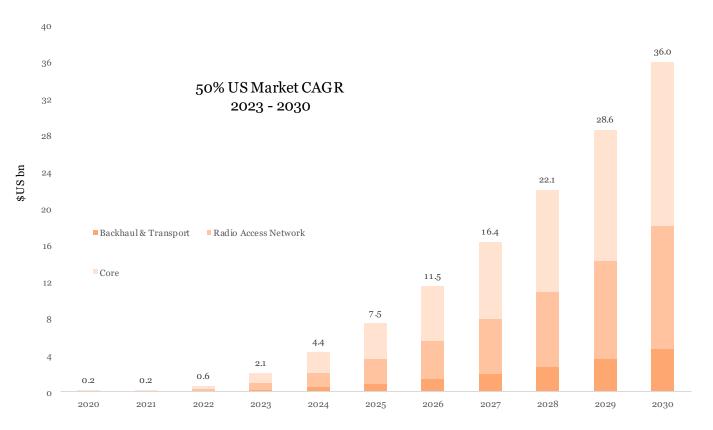

#### Private 5G TAM

#### U.S. Private 5G Network Market

- Driven by high-value applications:
  - Industry 4.0 sensor-based technologies
  - Industrial robots
  - Reliable capacity
  - Secure bandwidth

Source: Grand View Research