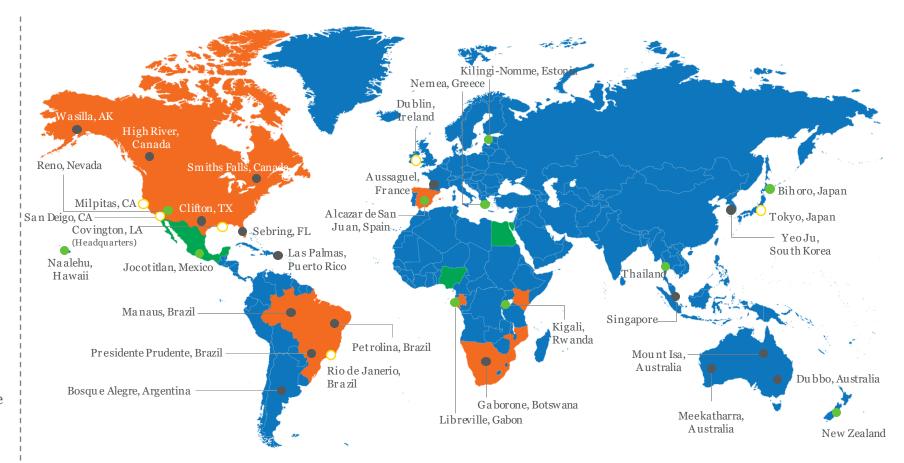

#### Global footprint & ground infrastructure

#### **Globalstar Ground Stations**

- Upgraded Existing Gateway
- Newly Added Gateway
- Office Locations

Globalstar has an established global ground infrastructure including gateways, an interconnected backbone network, as well as cloud-based data hosting & processing facilities

- Wholesale business brought innovative direct-to-device services to market, which should generate reliable cash flow while still offering growth.
  - Globalstar has terrestrial licenses in 11 countries on 3 continents covering a population of approximately ~820mm. Opportunity for multiple monetization paths and Globalstar expects this will lead to growing recurring revenue with little additional opex or capex.
  - Globalstar's XCOM RAN solution for private network wireless optimization being deployed by major global retailer. XCOM RAN will deliver hardware and recurring service revenue.